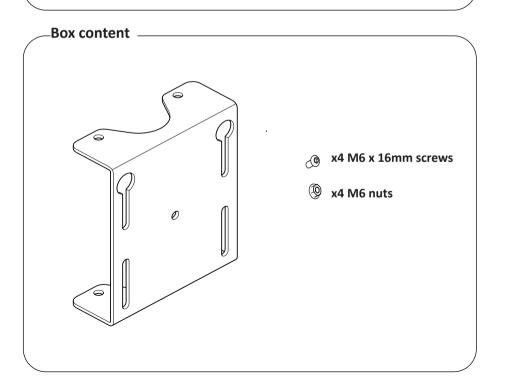

Mount bracket on ceiling pole — 1) M6 x 16mm screws M6 nuts (2) Mount rail on bracket Use nuts and screws from SPDS2116 2 (1) Fix swivel in nuts to the rail  $x4^{\downarrow}$ (2) Fix top screws in to swivel in nuts and slide rail onto the pole